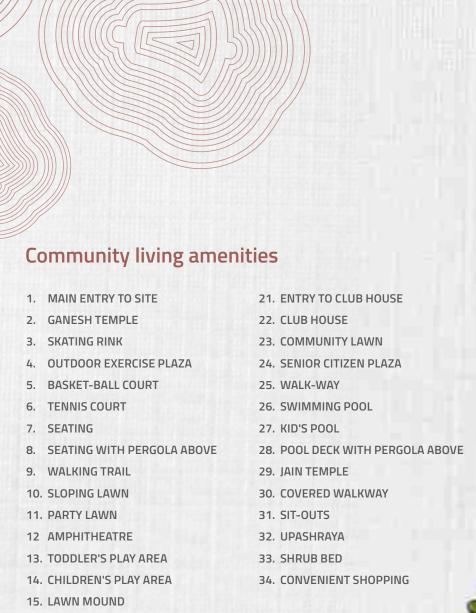

## IT & BUSINESS HUBS

- Market Yard 5 Kms.
- Timber Market 7 Kms.
- Hadapsar 10 Kms.
- SP Infocity 10 Kms.
- Maragpatta IT Park -12 Kms.

16. ADVENTURE SPORTS AREA

19. LAWN AMPHITHEATRE

17. CLIMBING WALL18. AROMA GARDEN

20. STAGE

Unit plan of 2 Bedroom Home

Unit plan of 1 Bedroom Home