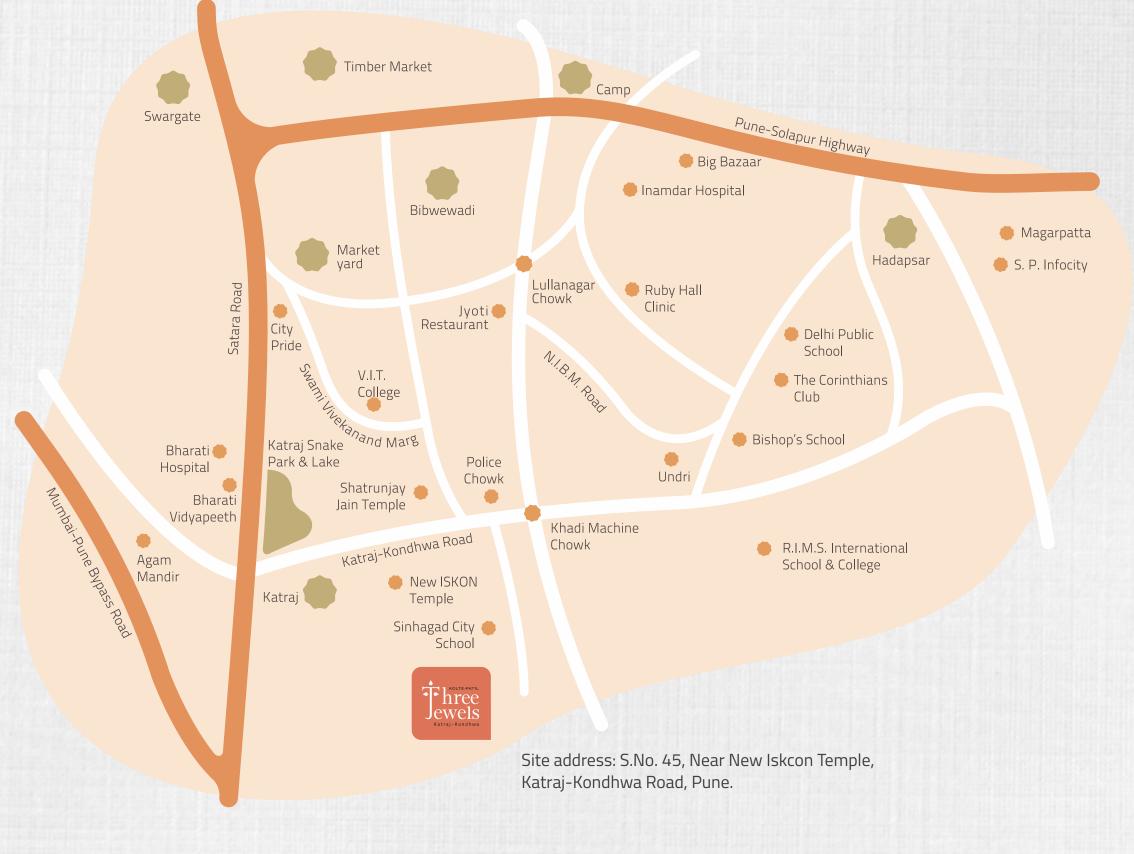

## YOUR DREAM PUNE HOME, WITH PUNE'S LARGEST DEVELOPER

THREE JEWELS ENJOYS

EXCELLENT CONNECTIVITY

TO EDUCATIONAL INSTITUTES,

BUSINESS HUBS AND OTHER

IMPORTANT PARTS OF THE CITY.

■ Shatrunjay - 1 Km.

Katraj Jain - 4 Kms.

- Sinhagad School & Institute 0.5 Km.
- VIT College 4 Kms.
- Bishop's School 4 Kms.
- Delhi Public Public 5 Kms.
- Barati Vidyapeeth 5 Kms.
- RIMS International School & College 6 Kms.

## SHOPPING & ENTERTAINMENT

- The Corinthians Club 6 Kms.
- M.G.Road, Camp 7 Kms.
- City Pride 7.5 Kms.
- Wanowrie 8 Kms.
- Big Bazaar Fatima Nagar 9 Kms.

- Bharati Hospital 5 Kms.
- Ruby Hall Clinic 6 Kms.
- Inamdar Hospital 7 Kms.
- Ni-bi-li---it-l 42 //---
- Noble Hospital 12 Kms.

- Mumbai-Pune Bypass Road (NH 4) - 5 Kms.
- Pune-Solapur (NH 9) 7 Kms.

## IT & BUSINESS HUBS

- Market Yard 5 Kms.
- Timber Market 7 Kms.
- Hadapsar 10 Kms.
- SP Infocity 10 Kms.
- Maragpatta IT Park -12 Kms.

16. ADVENTURE SPORTS AREA

19. LAWN AMPHITHEATRE

17. CLIMBING WALL18. AROMA GARDEN