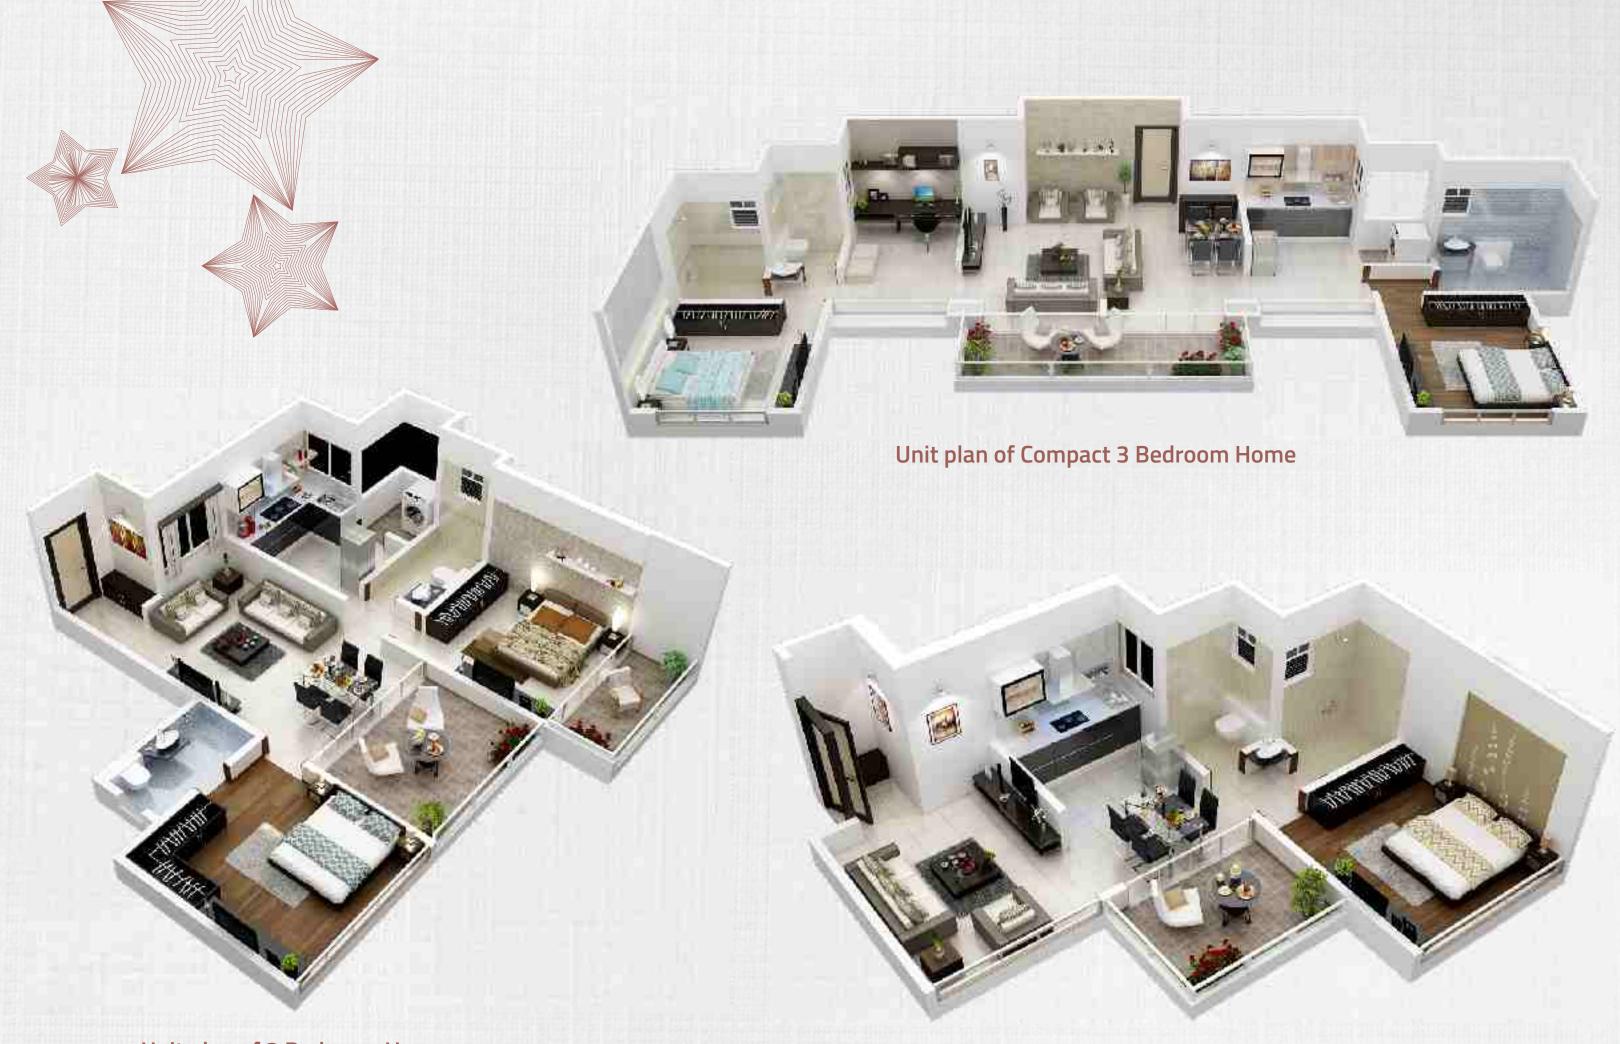

ms.



- Sinhagad School & Institute 0.5 Km.
- VIT College 4 Kms.
- Bishop's School 4 Kms.
- Delhi Public Public 5 Kms.
- Barati Vidyapeeth 5 Kms.
- RIMS International School & College 6 Kms.



## SHOPPING & ENTERTAINMENT

- The Corinthians Club 6 Kms.
- M.G.Road, Camp 7 Kms.
- City Pride 7.5 Kms.
- Wanowrie 8 Kms.
- Big Bazaar Fatima Nagar 9 Kms.



- Bharati Hospital 5 Kms.
- Ruby Hall Clinic 6 Kms.
- Inamdar Hospital 7 Kms.
- Ni-bi-li---it-l 42 //---
- Noble Hospital 12 Kms.



- Mumbai-Pune Bypass Road (NH 4) - 5 Kms.
- Pune-Solapur (NH 9) 7 Kms.



## IT & BUSINESS HUBS

- Market Yard 5 Kms.
- Timber Market 7 Kms.
- Hadapsar 10 Kms.
- SP Infocity 10 Kms.
- Maragpatta IT Park -12 Kms.



16. ADVENTURE SPORTS AREA

19. LAWN AMPHITHEATRE

17. CLIMBING WALL18. AROMA GARDEN

20. STAGE





Unit plan of 2 Bedroom Home

Unit plan of 1 Bedroom Home